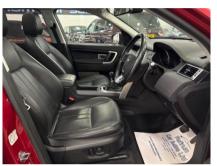

## LAND ROVER DISCOVERY SPORT TD4 HSE BLACK PACK 7 SEATS £13,995

Mar 2016 79000 miles Manual Diesel

| i eatures |             |  |  |
|-----------|-------------|--|--|
|           |             |  |  |
| 2 Owners  | Low Mileage |  |  |

's Low Mileage Full Service History

Just Serviced Satellite Navigation Reverse Camera

Panoramic Glass Roof Full Heated Leather 2 Keys

New Mot 7 Seats Air Conditioning

6 Speed Gearbox 19inch Alloy Wheels

| Technical Data      |        |                    |       |
|---------------------|--------|--------------------|-------|
| CO2 Emmissions      | 139    | Engine Capacity    | 1999  |
| Fuel Type           | Diesel | Number of Doors    | 5     |
| Transmission        | Manual | 6 Months Tax Cost  | 104.5 |
| Year of Manufacture | 2016   | 12 Months Tax Cost | 190   |
| Color               | RED    | Euro Status        | E6    |
| BHP                 | 180    | MPG Combined       | 53.3  |