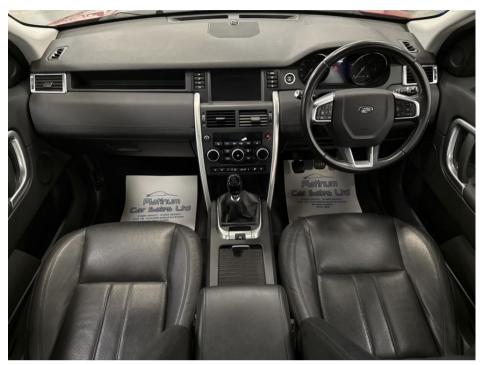

## LAND ROVER DISCOVERY SPORT TD4 HSE BLACK PACK 7 SEATS £13,995

Mar 2016 79000 miles Manual Diesel

| i eatures |             |  |  |
|-----------|-------------|--|--|
|           |             |  |  |
| 2 Owners  | Low Mileage |  |  |

's Low Mileage Full Service History

Just Serviced Satellite Navigation Reverse Camera

Panoramic Glass Roof Full Heated Leather 2 Keys

New Mot 7 Seats Air Conditioning

6 Speed Gearbox 19inch Alloy Wheels

| Technical Data      |        |                    |       |
|---------------------|--------|--------------------|-------|
| CO2 Emmissions      | 139    | Engine Capacity    | 1999  |
| Fuel Type           | Diesel | Number of Doors    | 5     |
| Transmission        | Manual | 6 Months Tax Cost  | 104.5 |
| Year of Manufacture | 2016   | 12 Months Tax Cost | 190   |
| Color               | RED    | Euro Status        | E6    |
| BHP                 | 180    | MPG Combined       | 53.3  |