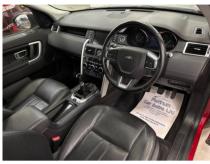

## LAND ROVER DISCOVERY SPORT TD4 HSE BLACK PACK 7 SEATS £13,995

Mar 2016 79000 miles Manual Diesel

| i eatures |             |  |  |
|-----------|-------------|--|--|
|           |             |  |  |
| 2 Owners  | Low Mileage |  |  |

's Low Mileage Full Service History

Just Serviced Satellite Navigation Reverse Camera

Panoramic Glass Roof Full Heated Leather 2 Keys

New Mot 7 Seats Air Conditioning

6 Speed Gearbox 19inch Alloy Wheels

| Technical Data      |        |                    |       |
|---------------------|--------|--------------------|-------|
| CO2 Emmissions      | 139    | Engine Capacity    | 1999  |
| Fuel Type           | Diesel | Number of Doors    | 5     |
| Transmission        | Manual | 6 Months Tax Cost  | 104.5 |
| Year of Manufacture | 2016   | 12 Months Tax Cost | 190   |
| Color               | RED    | Euro Status        | E6    |
| BHP                 | 180    | MPG Combined       | 53.3  |