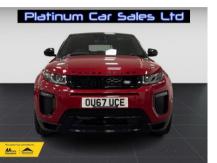

## LAND ROVER RANGE ROVER EVOQUE TD4 HSE DYNAMIC LUX AUTO £18,995

Sep 2017 49000 miles Automatic Diesel

**Features** 

| Technical Data      |           |                    |       |
|---------------------|-----------|--------------------|-------|
| CO2 Emmissions      | 134       | Engine Capacity    | 1999  |
| Fuel Type           | Diesel    | Number of Doors    | 5     |
| Transmission        | Automatic | 6 Months Tax Cost  | 104.5 |
| Year of Manufacture | 2017      | 12 Months Tax Cost | 190   |
| Color               | RED       | Euro Status        | E6    |
| BHP                 | 177       | MPG Combined       | 55.4  |