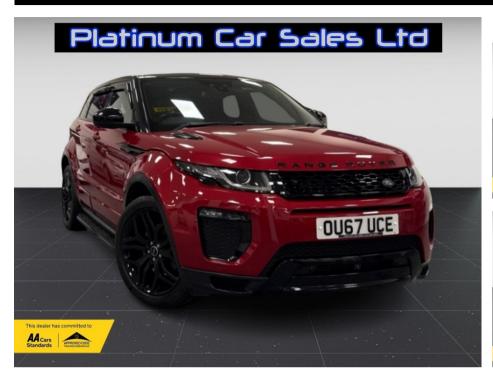

## LAND ROVER RANGE ROVER EVOQUE TD4 HSE DYNAMIC LUX AUTO £18,995

Sep 2017 49000 miles Automatic Diesel

**Features** 

| Technical Data      |           |                    |       |
|---------------------|-----------|--------------------|-------|
| CO2 Emmissions      | 134       | Engine Capacity    | 1999  |
| Fuel Type           | Diesel    | Number of Doors    | 5     |
| Transmission        | Automatic | 6 Months Tax Cost  | 104.5 |
| Year of Manufacture | 2017      | 12 Months Tax Cost | 190   |
| Color               | RED       | Euro Status        | E6    |
| BHP                 | 177       | MPG Combined       | 55.4  |