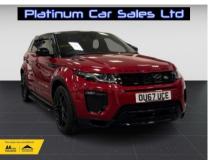

## LAND ROVER RANGE ROVER EVOQUE TD4 HSE DYNAMIC LUX AUTO £18,995

Sep 2017 49000 miles Automatic Diesel

**Features** 

| Technical Data      |           |                    |       |
|---------------------|-----------|--------------------|-------|
| CO2 Emmissions      | 134       | Engine Capacity    | 1999  |
| Fuel Type           | Diesel    | Number of Doors    | 5     |
| Transmission        | Automatic | 6 Months Tax Cost  | 104.5 |
| Year of Manufacture | 2017      | 12 Months Tax Cost | 190   |
| Color               | RED       | Euro Status        | E6    |
| BHP                 | 177       | MPG Combined       | 55.4  |